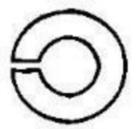

## Conical lock washers C

## **Dimensions**

| For Screws of | D     | D     | н    | R1    | Weight kg/1000 pcs. |
|---------------|-------|-------|------|-------|---------------------|
| 12,5          | 23,00 | 14,50 | 5,00 | 12,00 | 7,50                |
| 14,5          | 26,00 | 17,00 | 6,00 | 14,00 | 10,50               |
| 16,5          | 26,50 | 18,00 | 6,50 | 16,00 | 13,50               |
| 18,5          | 29,00 | 20,00 | 7,00 | 16,00 | 14,80               |
| 20,5          | 34,00 | 24,00 | 8,00 | 18,00 | 22,80               |
| 22,5          | 34,00 | 24,00 | 8,00 | 18,00 | 22,00               |
| 24,5          | 36,00 | 26,00 | 8,00 | 18,00 | 22,50               |