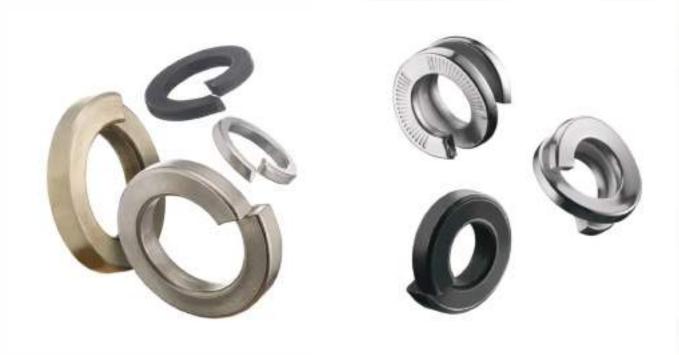

## Products With Standards and With Application Sector

Flat Section Spring washers -DIN127B

Square Section Spring Washer - DIN7980

Spring Lock Washer - IS3063

Spring Washer For Railways

0

Spring washers -IS6735

Pre Thread Spring Washer - DIN 6905

Double Coil Washer -IS 6755:2001

Single Coil Spring washer - BS4464 B

Special Krunling Washer
- Spring Steels

Split Lock Washer - ASME B 18.21.1 (Regular, Heavy, Extra-Duty & High Collar)

Spring lock washer

-JIS B 1251 ( REGULAR

& HEAVY DUTY)

### Products With Standards and With Application Sector

Unique Dimensions Washers

Split Lock Washer - BSS1802