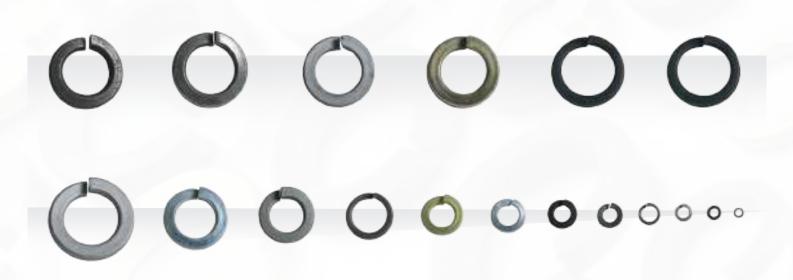

## Products With Standards and With Application Sector

Flat Section Spring washers -DIN127B

Square Section Spring Washer - DIN7980

Spring Lock Washer - IS3063

Spring Washer For Railways

0

Spring washers -IS6735

Pre Thread Spring Washer - DIN 6905

Double Coil Washer -IS 6755:2001

Single Coil Spring washer - BS4464 B

Special Krunling Washer
- Spring Steels

Split Lock Washer - ASME B 18.21.1 (Regular, Heavy, Extra-Duty & High Collar)

Spring lock washer

-JIS B 1251 ( REGULAR

& HEAVY DUTY)

### Products With Standards and With Application Sector

Unique Dimensions Washers

Split Lock Washer - BSS1802