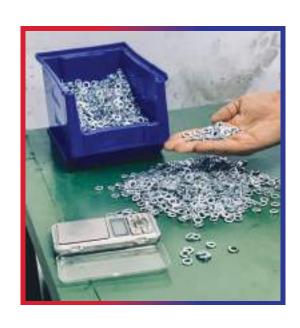

#### **Production**

Gear is a one of leading manufacture of superior quality washers. We manufacture around 400,000,000 Washers annually among Which many of these are of standard parts. But the proportion of unique dimensions is increasing year after year.

We are well prepared and positioned accordingly having 15,000 square meters of build area.

As with time we have adapt ourselves as usually produce to stock, but not according to order. Which leads the deliver quickly as possible.