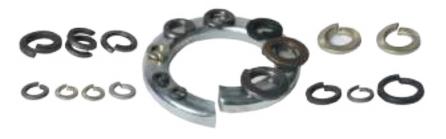

## Products With Standards and With Application Sector

Flat Section Spring washers -DIN127B

Square Section Spring Washer - DIN7980

Spring Lock Washer - IS3063

Spring Washer For Railways

0

Spring washers -IS6735

Pre Thread Spring Washer - DIN 6905

Double Coil Washer -IS 6755:2001

Single Coil Spring washer - BS4464 B

Special Krunling Washer
- Spring Steels

Split Lock Washer - ASME B 18.21.1 (Regular, Heavy, Extra-Duty & High Collar)

Spring lock washer

-JIS B 1251 ( REGULAR

& HEAVY DUTY)

### Products With Standards and With Application Sector

Unique Dimensions Washers

Split Lock Washer - BSS1802